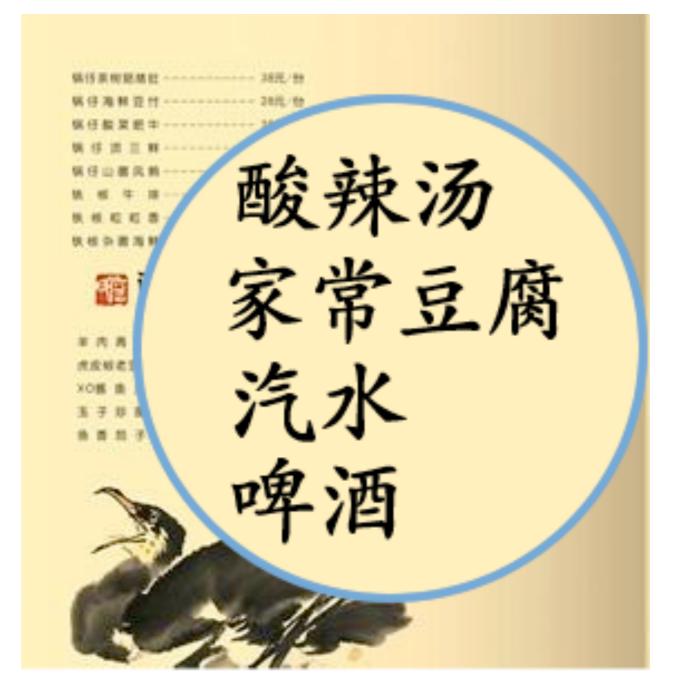

# You are in a restaurant in 中国 and would like to order a DRINK and SOUP.

猜一猜, and put a tick beside the items that might be

a drink/soup