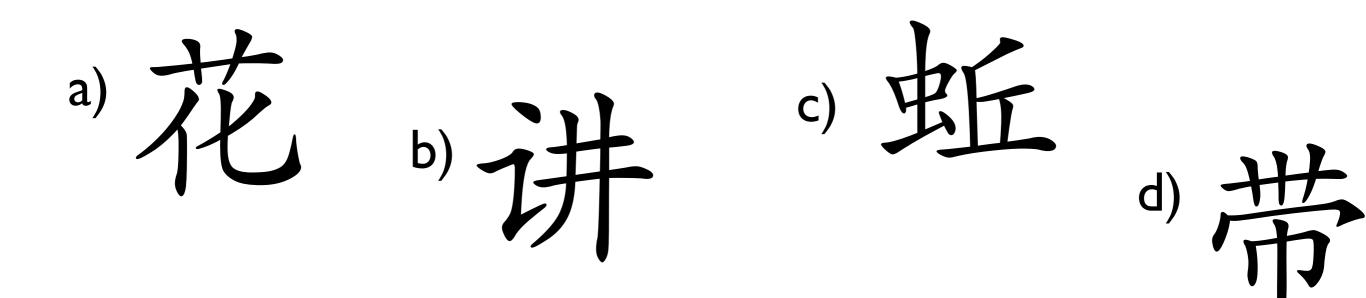

#### Which of the following characters contain 'tree/wood' radical?

C

e)

**f**)

a

b

C