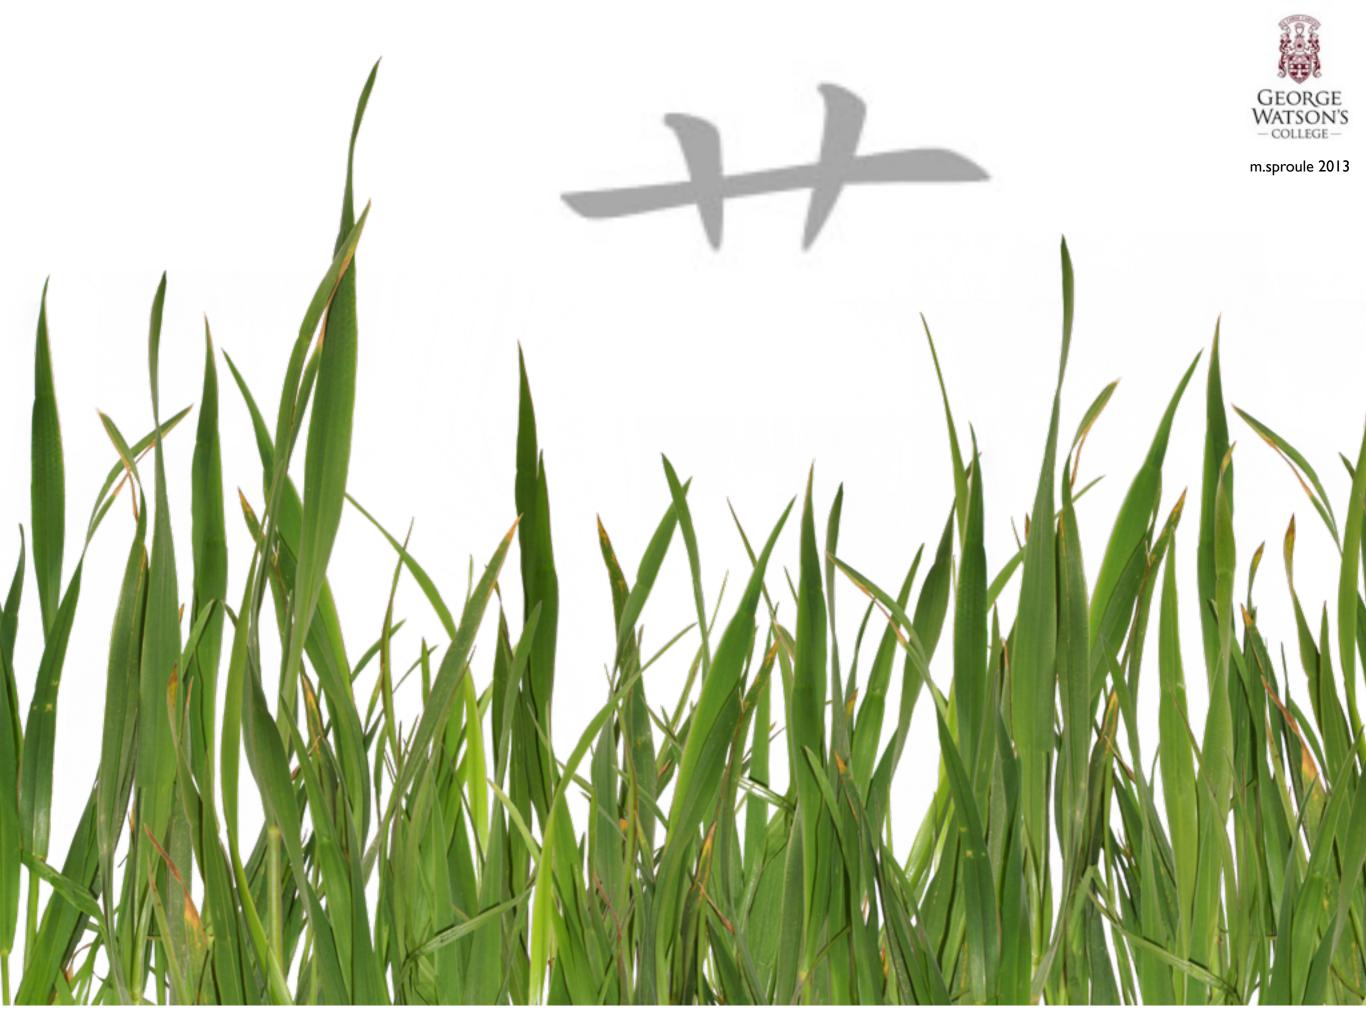

## Which of the following characters contain 'grass' radical?

Using your 'radical-power', 猜一猜

m.sproule 2013

There are 2 Chinese words missing from the photo. Can you match the word to the corresponding blank?