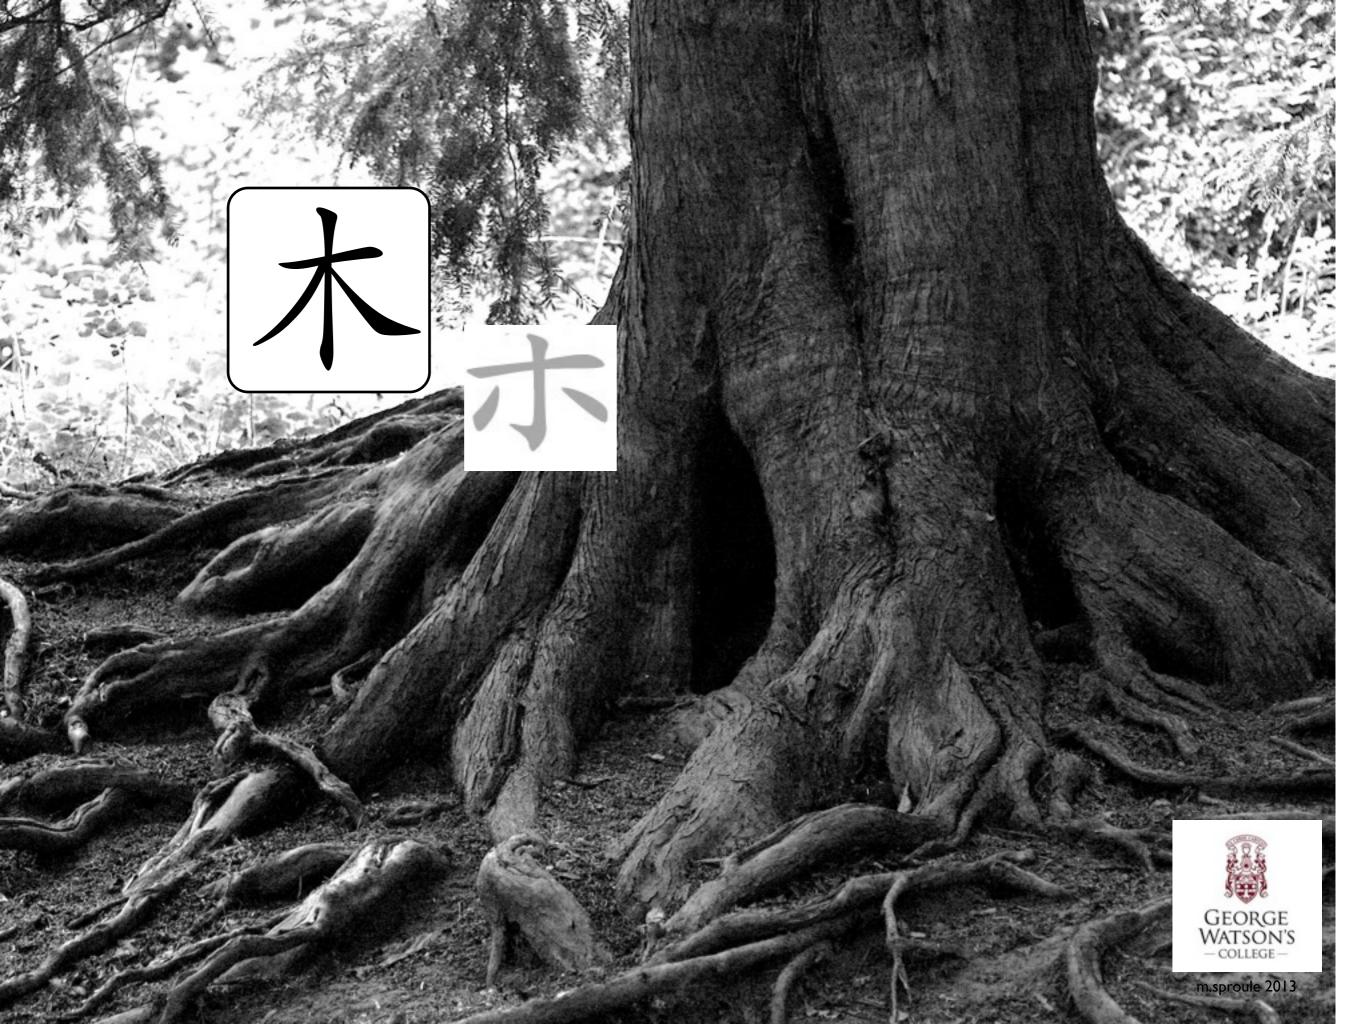

#### Which of the following characters contain 'tree/wood' radical?

C

e)

**f**)

a

b

C