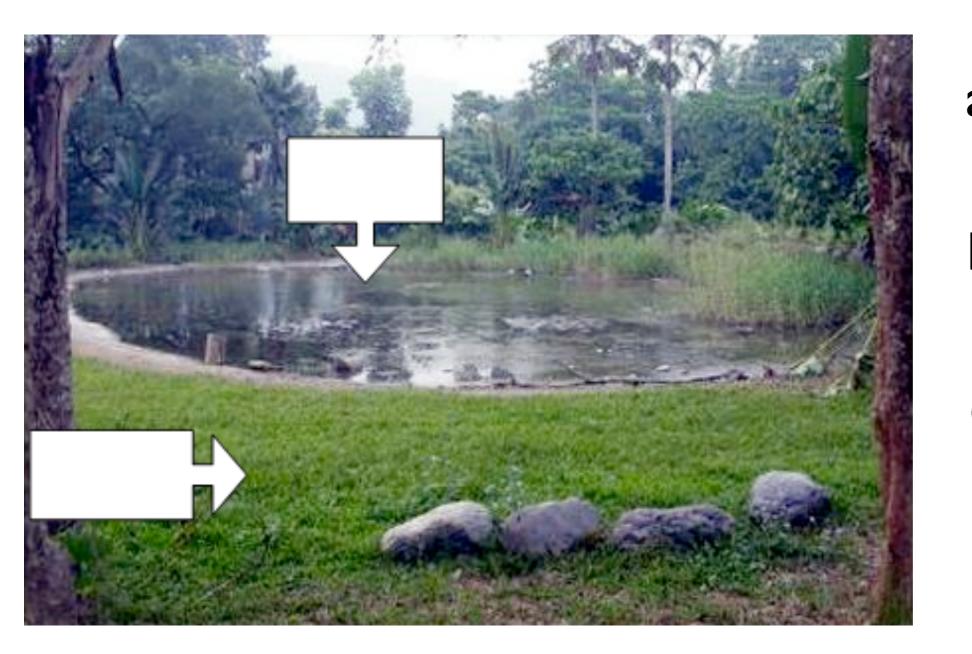

a) 草地

b) 水池

Which of the following characters contain  $\square$  radical?

A B Ε F GEORGE Watson's

m.sproule 2013

LEGE

Using your 'radical-power', 猜一猜

m.sproule 2013