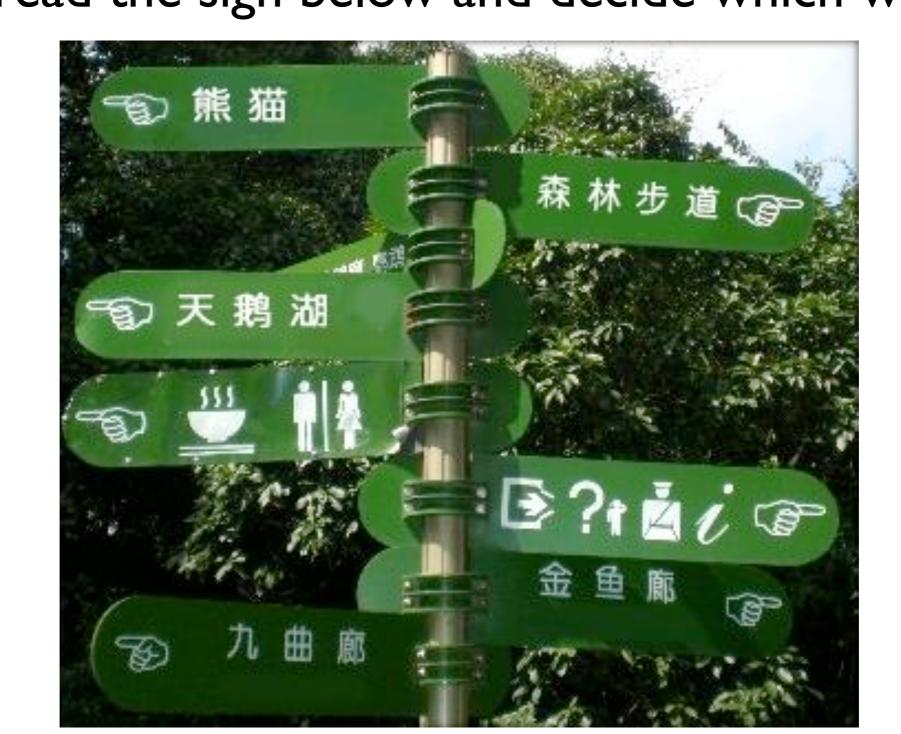

### You are in a zoo in 中国 and would like find the way leading to a WOOD TRAIL. Please read the sign below and decide which way to go