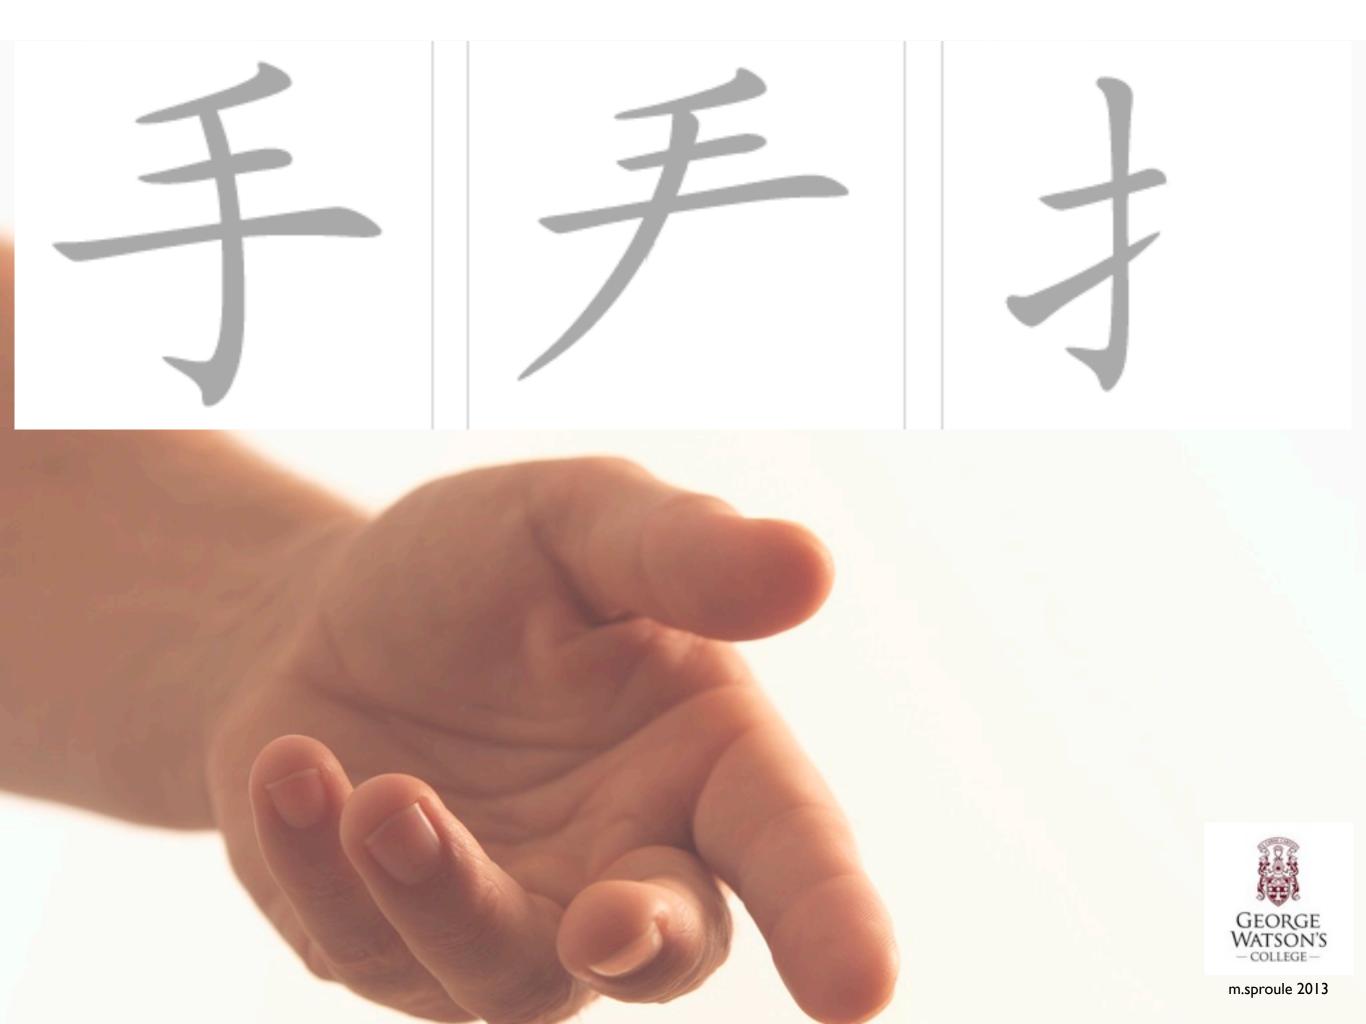

## Which of the following characters contain 'hand' radical?

Using your 'radical-power' to connect meanings Complete the following:

m.sproule 2013

Acknowledgement: resources from the internet have been used extensively to create this resource.