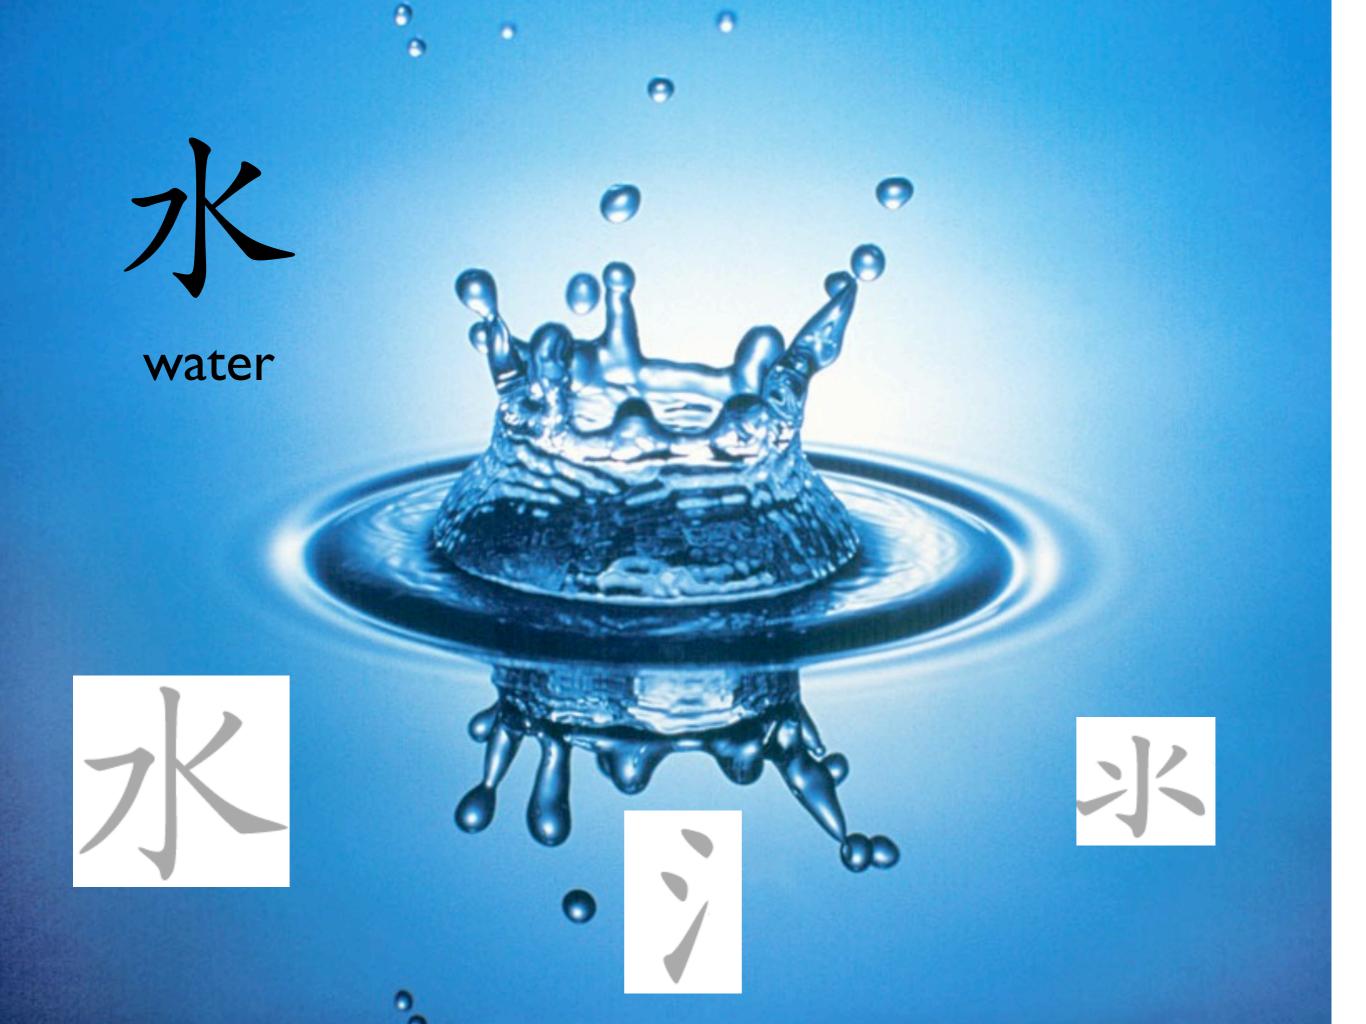

m.sproule 2013

Learn to use radicals to 'de-code' Chinese 字

a) 7

b) 酒

c) j7k

Which of the following characters contain 水 radical?

海

哀