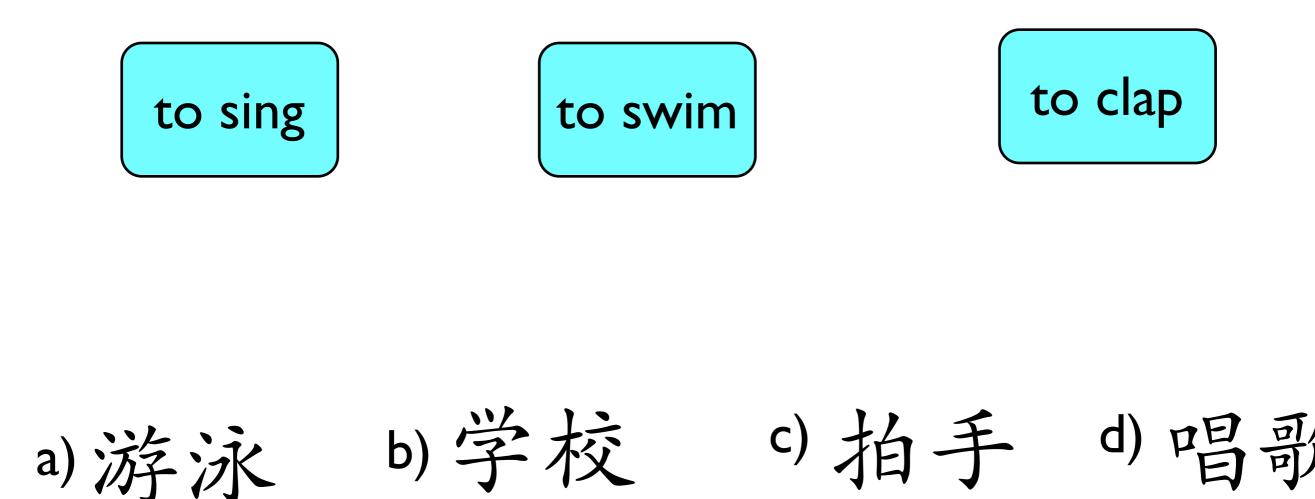

## Which of the following characters contain 'hand' radical?

Using your 'radical-power' to connect meanings Complete the following:

m.sproule 2013

Acknowledgement: resources from the internet have been used extensively to create this resource.