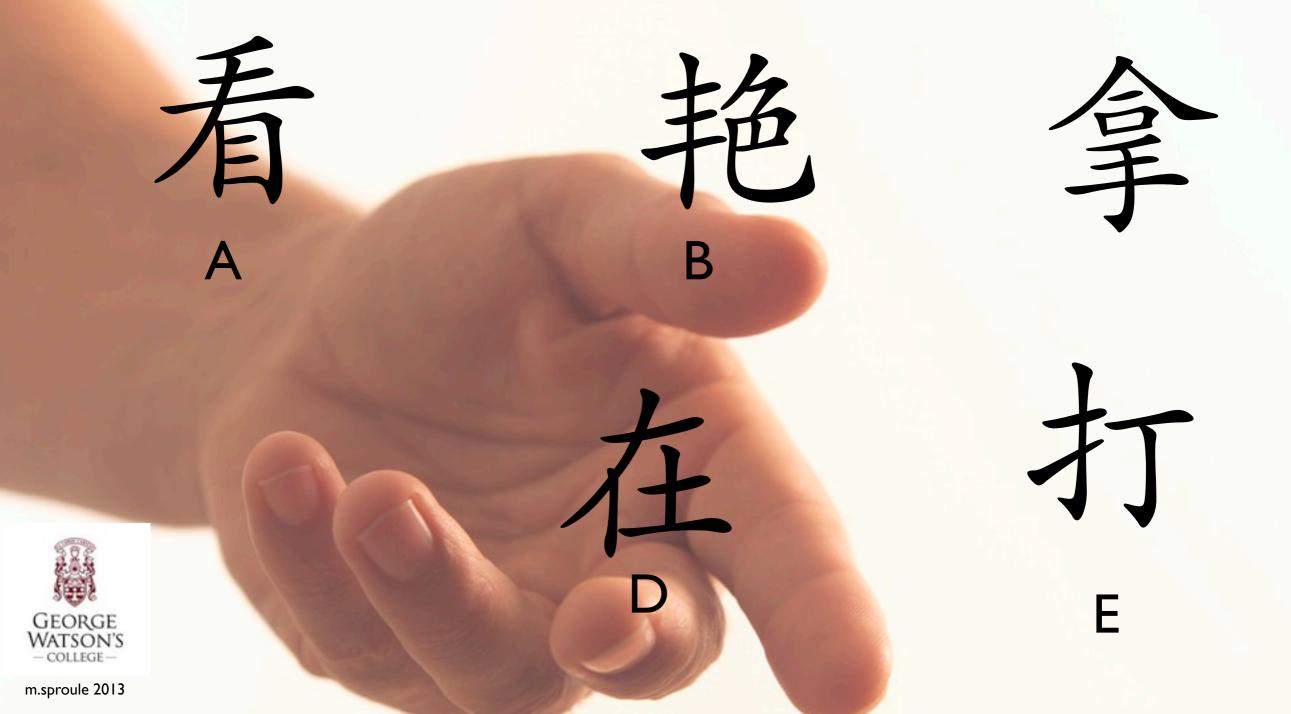

## Which of the following characters contain 'hand' radical?

Using your 'radical-power' to connect meanings Complete the following:

m.sproule 2013

Acknowledgement: resources from the internet have been used extensively to create this resource.